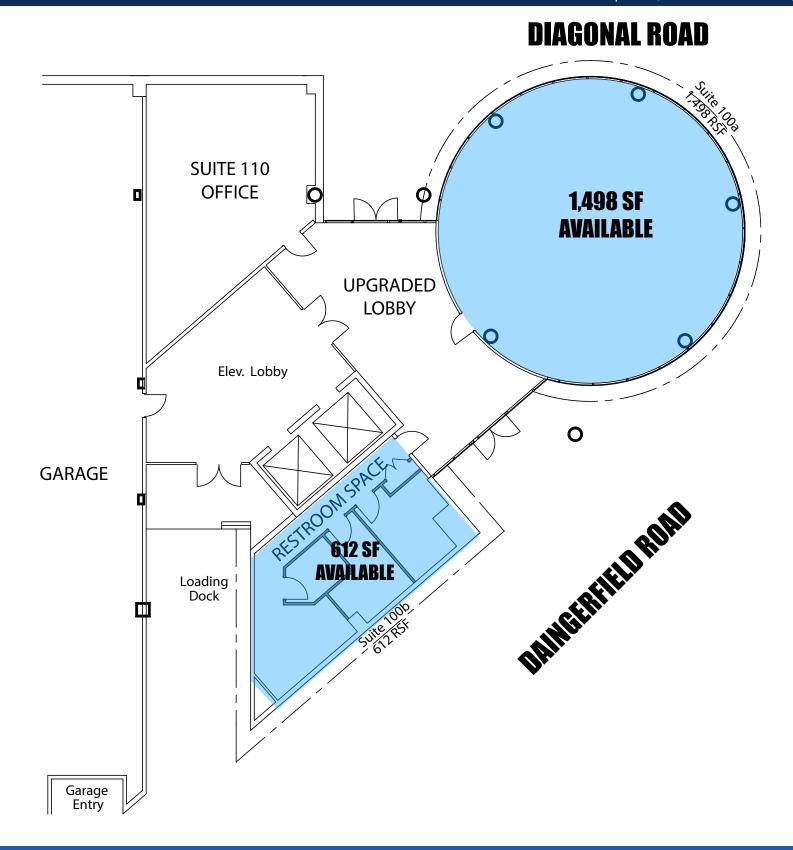

## **1700 DIAGONAL ROAD** Alexandria, Virginia

1,498 SF of Retail Space (612 SF Restroom) Available

# RAPPAPORT

1,498 SF of Retail Space (612 SF Restroom) Available