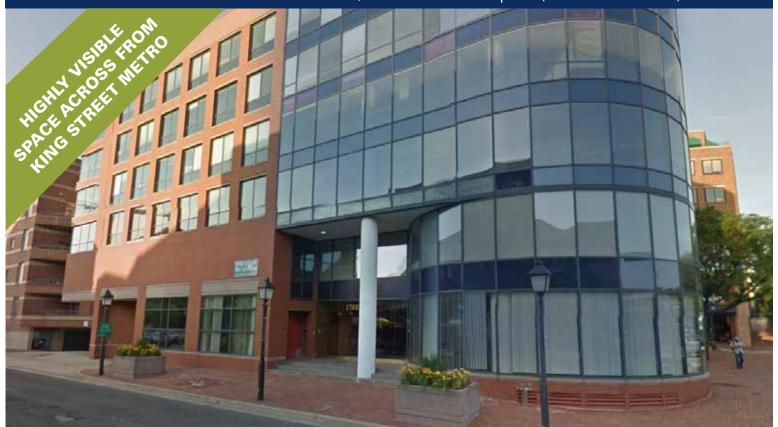

#### 1700 DIAGONAL ROAD FACTS AT-A-GLANCE

- Suitable for Office or Retail Space
- Adjacent to King Street Metro & VRE Station with an average of 9,087 weekday riders
- Amenities abound, including The Hilton of Alexanria, Wyndham Hotel, Embassy Suites, The Hampton Inn and The Westin
- In close proximity to PTO & other Class A office buildings creating high pedestrian traffic with a high daytime population of 85,934people within 3 miles
- Parking available, a rare find in Alexandria
- Prominent retail signage available