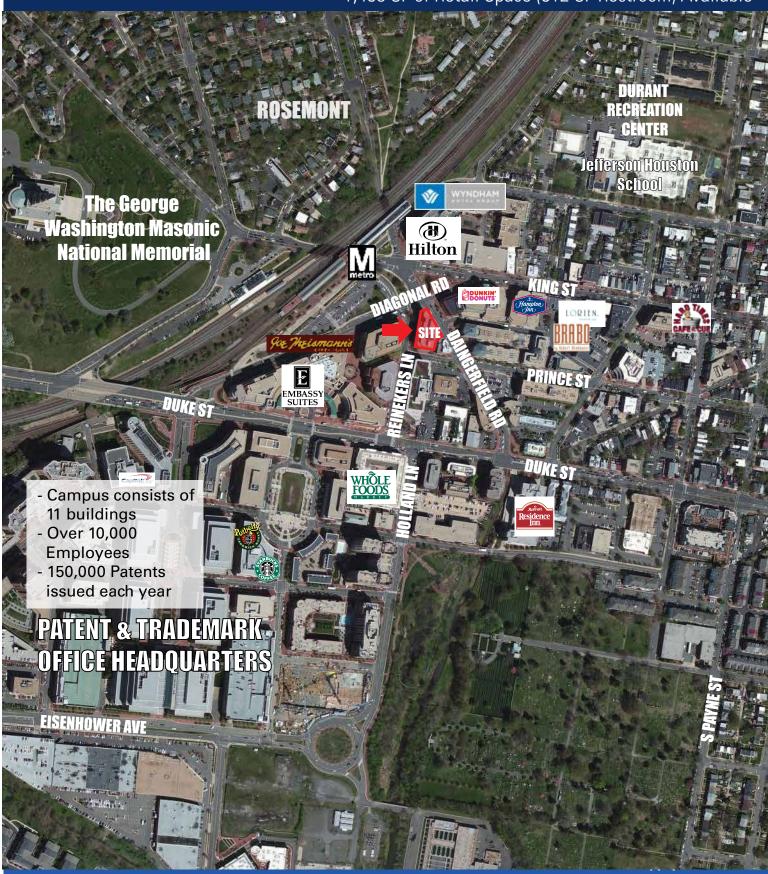

#### 1700 DIAGONAL ROAD FACTS AT-A-GLANCE

- Suitable for Office or Retail Space
- Adjacent to King Street Metro & VRE Station with an average of 9,087 weekday riders
- Amenities abound, including The Hilton of Alexanria, Wyndham Hotel, Embassy Suites, The Hampton Inn and The Westin
- In close proximity to PTO & other Class A office buildings creating high pedestrian traffic with a high daytime population of 85,934people within 3 miles
- Parking available, a rare find in Alexandria
- Prominent retail signage available